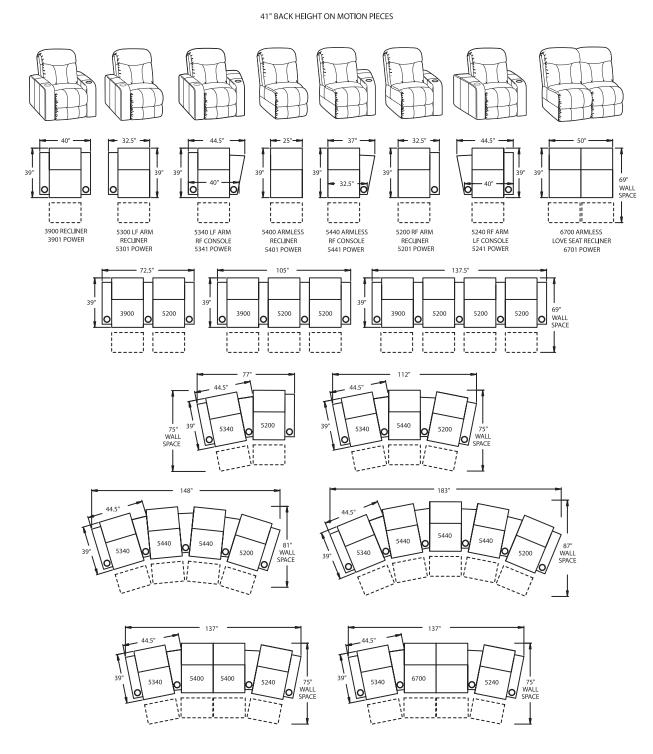

- **EasyOff Backs** Removable back for easier delivery and moving from room to room.
- **Wallaway®** Fully reclines inches away from the wall, allowing greater decorating flexibility and more efficient use of space.
- **PowerRecline**<sup>®</sup> Effortlessly recline to your favorite position at the touch of a button.
- Hideaway<sup>®</sup> Storage in Wedge -Convenient hidden storage compartment has space for remote, TV guide and more.

## HTL-003 SERIES

- ButtKicker® Silent subwoofer in seat that allows viewers to feel powerful bass without excessive volume.
- **Lighted Cupholder** Generously sized to hold most cans, bottles and drink cups. Lighted ring illuminates the cupholder from the inside.